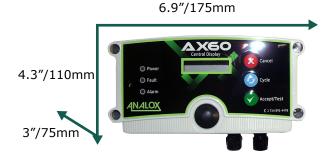

### **Central Display**

**Display:** LCD dot matrix (backlit) **Relays:** 2 off, default normally open. Rating 1 A/30 V AC/DC **IP Rating:** IP54

2.8"/71mm 6.7"/170mm 1.8"/46mm