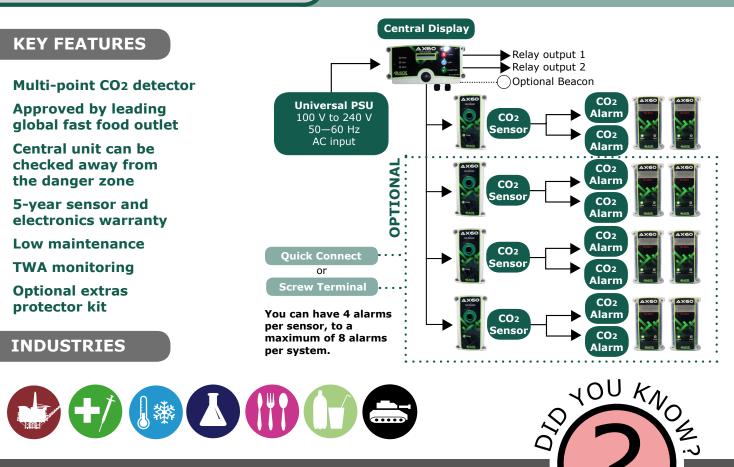

**GASES DETECTED** 

Ax60 CO2 Safety Monitor

**CO**2

The Ax60 is a wall mountable carbon dioxide (CO<sub>2</sub>) detector which allows multiple placement of CO<sub>2</sub> Alarms and Sensor units which are connected to a Central Display. Each CO<sub>2</sub> Alarm unit not only has an audible sounder but also utilises a high-intensity LED strobe light - perfect for warning of danger in noisy environments.

### **Central Display**

**Display:** LCD dot matrix (backlit) **Relays:** 2 off, default normally open. Rating 1 A/30 V AC/DC **IP Rating:** IP54

2.8"/71mm 6.7"/170mm 1.8"/46mm

## CO2 Alarm

Strobe: white LED strobe > 100 cd (optional blue or red filter)
Sounder: min 80 dBA @3 m (9.8 feet)
IP Rating: IP55

### CO2 Sensor

Gas detected: carbon dioxide Measurement technique: infrared Range: 0.1% to 5% Default alarm setpoints: 0.5% (8 hour TWA), 1.5%, 3.0% IP Rating: IP55

Alarm set points can be changed by the user.